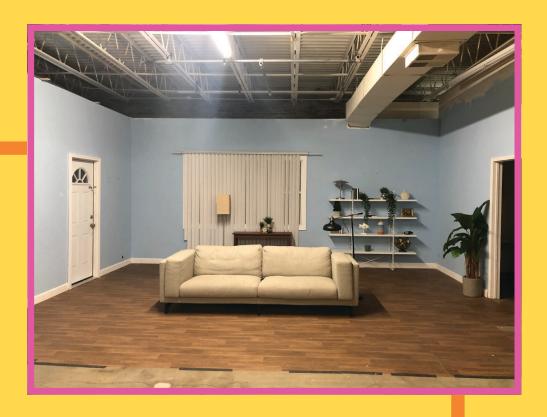

Filming at

## The White Stage

Home of Onion **Productions** 



The Onion, yes that The Onion has opened their production facility for rental. The White Stage is a 10,000 square foot production facility that has been home to The Onion's video production department since 2016 and has been the location for The Onion. ClickHole, The A.V. Club, The Takeout, Onion Labs, and Onion Studios shoots.

Through Onion Labs The White Stage has hosted shoots for many major brands including, Verizon, White Castle, Clorox, American Honey, Dr. Pepper, and many more.













## **Studio A - White or Green Cyc**

#### Rate

 $\cdot$  175 per hour, minimum 4 hours





### Studio B - Office Set

#### Rate

 $\cdot$  \$150 per hour, minimum 4 hours







## **Studio C** - Apartment Set

#### Rate

· \$150 per hour, minimum 4 hours





#### Additional Amenities

In addition to the studios additional rooms include, full kitchen, a client room with audio and video feed to all studios, dressing room, Scenic Shop, and a shared workspace.







# **Equipment Rentals**

- · Camera Kits
- · Sound Kits
- Teleprompter
- · Set flats
- · LED Lights
- · Expendables for sale
- · Gels and Diffusion
- · Gaff Tape
- · Hard Drives
- · Batteries

















#### Requirements Before Booking

- Signed Contract
- COI Listing The Onion Inc as Loss Payee
- Non-Refundable 50% of studio fee
- Point of Contact; producer, director, production manager or production coordinator

Contact **Andrew Roddewig** at **Aroddewig@theonion.com** to schedule a tour or