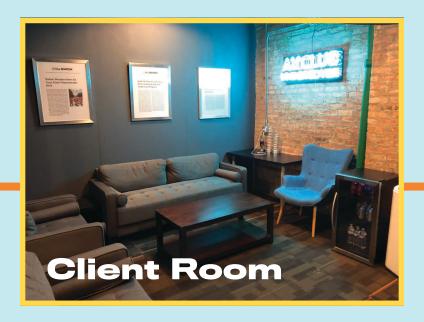

#### Additional Amenities

In addition to the studios additional rooms include, full kitchen, a client room with audio and video feed to all studios, dressing room, Scenic Shop, and a shared workspace.