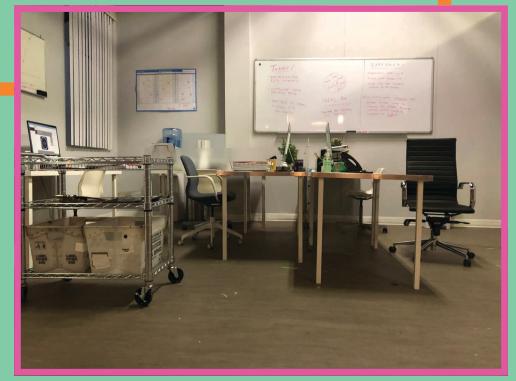

Filming at

## The White Stage

Home of Onion **Productions** 



The Onion, yes that The Onion has opened their production facility for rental. The White Stage is a 10,000 square foot production facility that has been home to The Onion's video production department since 2016 and has been the location for The Onion. ClickHole, The A.V. Club, The Takeout, Onion Labs, and Onion Studios shoots.

Through Onion Labs The White Stage has hosted shoots for many major brands including, Verizon, White Castle, Clorox, American Honey, Dr. Pepper, and many more.













## **Studio A - White or Green Cyc**

#### Rate

 $\cdot$  175 per hour, minimum 4 hours





### Studio B - Office Set

#### Rate

 $\cdot$  \$150 per hour, minimum 4 hours







## **Studio C** - Apartment Set

#### Rate

· \$150 per hour, minimum 4 hours





#### Additional Amenities

In addition to the studios additional rooms include, full kitchen, a client room with audio and video feed to all studios, dressing room, Scenic Shop, and a shared workspace.







# **Equipment Rentals**

- · Camera Kits
- · Sound Kits
- Teleprompter
- · Set flats
- · LED Lights
- · Expendables for sale
- · Gels and Diffusion
- · Gaff Tape
- · Hard Drives
- · Batteries

















#### Requirements Before Booking

- Signed Contract
- COI Listing The Onion Inc as Loss Payee
- Non-Refundable 50% of studio fee
- Point of Contact; producer, director, production manager or production coordina