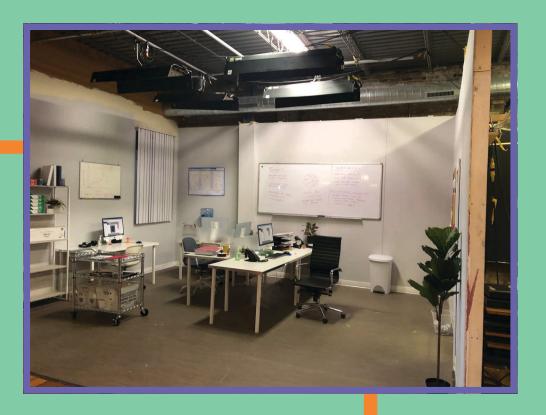

Filming at

## The White Stage

Home of Onion **Productions** 



The Onion, yes that The Onion has opened their production facility for rental. The White Stage is a 10,000 square foot production facility that has been home to The Onion's video production department since 2016 and has been the location for The Onion. ClickHole, The A.V. Club, The Takeout, Onion Labs, and Onion Studios shoots.

Through Onion Labs The White Stage has hosted shoots for many major brands including, Verizon, White Castle, Clorox, American Honey, Dr. Pepper, and many more.













## **Studio A - White or Green Cyc**

#### Rate

 $\cdot$  175 per hour, minimum 4 hours





### Studio B - Office Set

#### Rate

 $\cdot$  \$150 per hour, minimum 4 hours







## **Studio C** - Apartment Set

#### Rate

· \$150 per hour, minimum 4 hours





#### Additional Amenities

In addition to the studios additional rooms include, full kitchen, a client room with audio and video feed to all studios, dressing room, Scenic Shop, and a shared workspace.







# **Equipment Rentals**

- · Camera Kits
- · Sound Kits
- Teleprompter
- · Set flats
- · LED Lights
- · Expendables for sale
- · Gels and Diffusion
- · Gaff Tape
- · Hard Drives
- · Batteries

















#### Requirements Before Booking

- Signed Contract
- COI Listing The Onion Inc as Loss Payee
- Non-Refundable 50% of studio fee
- Point of Contact; producer, director, production manager or production coordi