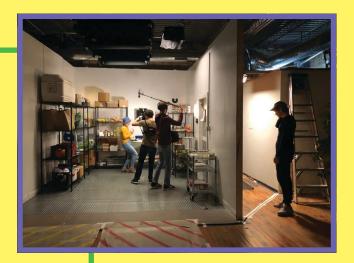

Filming at

## The White Stage

Home of Onion **Productions** 



The Onion, yes that The Onion has opened their production facility for rental. The White Stage is a 10,000 square foot production facility that has been home to The Onion's video production department since 2016 and has been the location for The Onion. ClickHole, The A.V. Club, The Takeout, Onion Labs, and Onion Studios shoots.

Through Onion Labs The White Stage has hosted shoots for many major brands including, Verizon, White Castle, Clorox, American Honey, Dr. Pepper, and many more.













## **Studio A - White or Green Cyc**

#### Rate

 $\cdot$  175 per hour, minimum 4 hours





### Studio B - Office Set

#### Rate

 $\cdot$  \$150 per hour, minimum 4 hours







## **Studio C** - Apartment Set

#### Rate

· \$150 per hour, minimum 4 hours





#### Additional Amenities

In addition to the studios additional rooms include, full kitchen, a client room with audio and video feed to all studios, dressing room, Scenic Shop, and a shared workspace.







# **Equipment Rentals**

- · Camera Kits
- · Sound Kits
- Teleprompter
- · Set flats
- · LED Lights
- · Expendables for sale
- · Gels and Diffusion
- · Gaff Tape
- · Hard Drives
- · Batteries

















#### Requirements Before Booking

- Signed Contract
- COI Listing The Onion Inc as Loss Payee
- Non-Refund